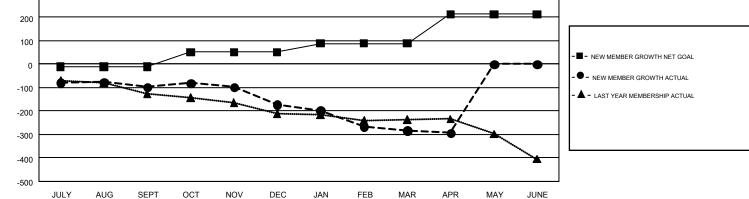

## GMT: HUCK TAINGAHUE

REPORT DOES NOT INCLUDE CLUBS IN UNDISTRICTED AREAS.

| Clubs                 |               |           |               | Members               |                                                                |                                                              |                                                    |  |
|-----------------------|---------------|-----------|---------------|-----------------------|----------------------------------------------------------------|--------------------------------------------------------------|----------------------------------------------------|--|
| RESULTS FOR 2016-2017 |               |           |               | RESULTS FOR 2016-2017 |                                                                |                                                              |                                                    |  |
| QUARTER               | NEW CLUB GOAL | NEW CLUBS | DROPPED CLUBS | QUARTER               | NEW MEMBER GROWTH<br>NET GOAL (not reinstated<br>or transfers) | NEW MEMBER<br>GROWTH ACTUAL (not<br>reinstated or transfers) | DROPPED<br>MEMBERS ACTUAL<br>(including transfers) |  |
| JULY/AUG/SEPT         | 1             | 0         | 3             | JULY/AUG/SEPT         | -11                                                            | 192                                                          | 290                                                |  |
| OCT/NOV/DEC           | 2             | 0         | 2             | OCT/NOV/DEC           | 62                                                             | 180                                                          | 254                                                |  |
| JAN/FEB/MAR           | 2             | 0         | 2             | JAN/FEB/MAR           | 37                                                             | 130                                                          | 242                                                |  |
| APR/MAY/JUNE          | 4             | 0         | 1             | APR/MAY/JUNE          | 125                                                            | 71                                                           | 81                                                 |  |