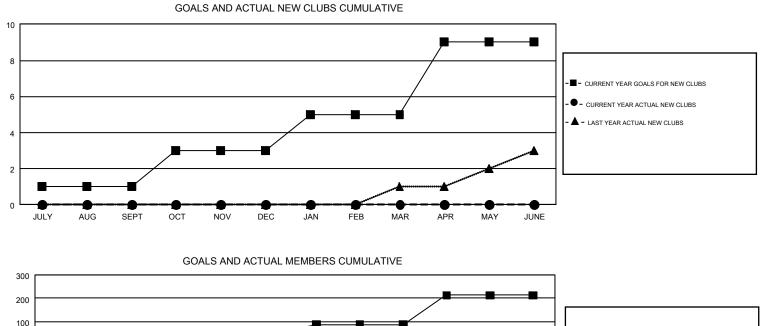

## GMT: HUCK TAINGAHUE

REPORT DOES NOT INCLUDE CLUBS IN UNDISTRICTED AREAS.

| Clubs                 |               |           |               | Members               |                                                                |                                                              |                                                    |  |
|-----------------------|---------------|-----------|---------------|-----------------------|----------------------------------------------------------------|--------------------------------------------------------------|----------------------------------------------------|--|
| RESULTS FOR 2016-2017 |               |           |               | RESULTS FOR 2016-2017 |                                                                |                                                              |                                                    |  |
| QUARTER               | NEW CLUB GOAL | NEW CLUBS | DROPPED CLUBS | QUARTER               | NEW MEMBER GROWTH<br>NET GOAL (not reinstated<br>or transfers) | NEW MEMBER<br>GROWTH ACTUAL (not<br>reinstated or transfers) | DROPPED<br>MEMBERS ACTUAL<br>(including transfers) |  |
| JULY/AUG/SEPT         | 1             | 0         | 3             | JULY/AUG/SEPT         | -11                                                            | 192                                                          | 290                                                |  |
| OCT/NOV/DEC           | 2             | 0         | 2             | OCT/NOV/DEC           | 62                                                             | 180                                                          | 254                                                |  |
| JAN/FEB/MAR           | 2             | 0         | 2             | JAN/FEB/MAR           | 37                                                             | 130                                                          | 242                                                |  |
| APR/MAY/JUNE          | 4             | 0         | 1             | APR/MAY/JUNE          | 125                                                            | 71                                                           | 81                                                 |  |